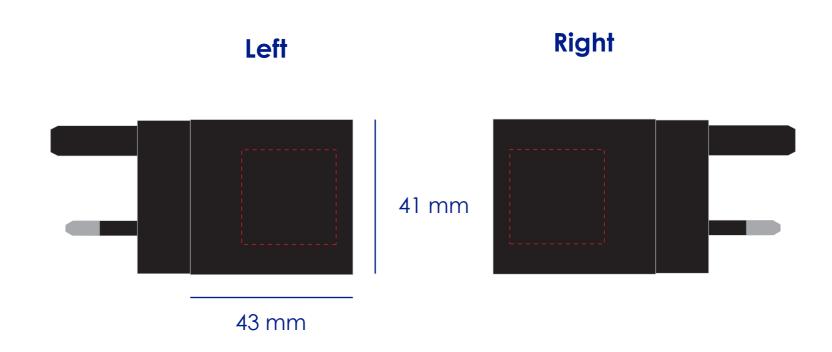

### **Product Colour**

Black

UK Plug 74 mm \* 49 mm \* 41 mm Branding Method: Pad Print

## **Logo Size**

Max logo: 25\*25 mm